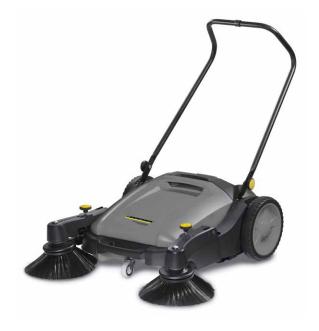

# Lightweight and simple - for quick clean-ups.

The KM 70/20 C is ideal for sweeping small areas indoors and outdoors. It cleans better and faster than a broom and is almost dust-free thanks to the controlled air flow and integrated dust filter.

- Main roller brush drive
- The main roller broom is driven by both wheels - for excellent

- Adjustable push handle
- Excellent ergonomics due to triple adjustment option. Simple onetouch power switch.
- Foldable for space-saving parking.