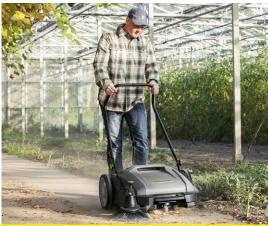

# Lightweight and simple - for quick clean-ups.

The KM 70/20 C is ideal for sweeping small areas indoors and outdoors. It cleans better and faster than a broom and is almost dust-free thanks to the controlled air flow and integrated dust filter.