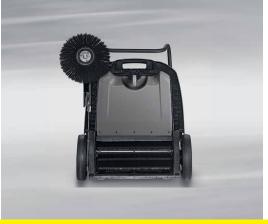

- 3 Large dirt container
- Ergonomic container grip for easy handling and emptying.

- 4 Dust filter
- Dust filter cleans the exhaust air and prevents dust creation while
- sweeping.