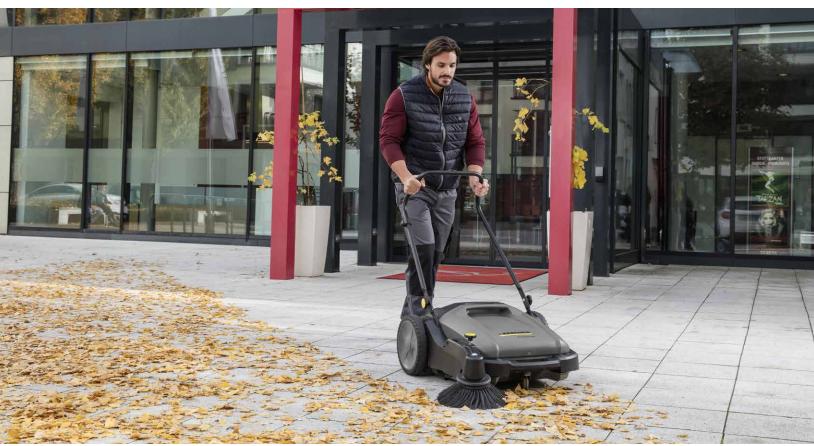

## **IDEAL FOR QUICK CLEAN UPS.**

A simple and compact sweeper with dust control.

# Lightweight and simple - for quick clean-ups.

The KM 70/20 C is ideal for sweeping small areas indoors and outdoors. It cleans better and faster than a broom and is almost dust-free thanks to the controlled air flow and integrated dust filter.