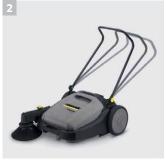

- 3 Large dirt container
- Ergonomic container grip for easy handling and emptying.

- 4 Dust filter
- Dust filter cleans the exhaust air and prevents dust creation while
- sweeping.