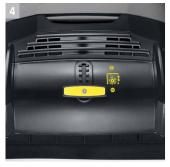

- 3 Large dirt container
- Ergonomic container grip for easy handling and emptying.

- 4 Dust filter
- Dust filter cleans the exhaust air and prevents dust creation while
- sweeping.