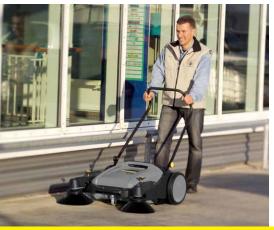

# Lightweight and simple - for quick clean-ups.

The KM 70/20 C is ideal for sweeping small areas indoors and outdoors. It cleans better and faster than a broom and is almost dust-free thanks to the controlled air flow and integrated dust filter.

- Main roller brush drive
- The main roller broom is driven by both wheels - for excellent

- Adjustable push handle
- Excellent ergonomics due to triple adjustment option. Simple onetouch power switch.
- Foldable for space-saving parking.